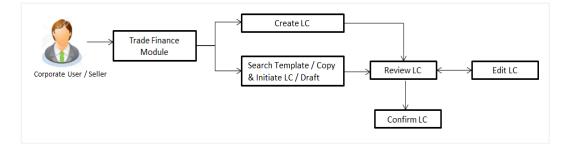

#### Workflow

#### How to reach here:

Dashboard > Toggle menu > Trade Finance > Letter of Credit > Import Letter of Credit > Initiate Letter of Credit - Islamic

#### User has four options to initiate LC

- a. Using existing Templates
- b. Using existing Drafts
- c. Initiating LC (New Application)

#### Using existing Templates - Initiate LC Template Summarized View

This is a default view; the user is landed on this screen on accessing 'Initiate Letter of Credit - Islamic' menu option. The summary of all the Initiated Islamic LC template of a corporate are listed with basic information of each LC. User can choose to check the complete details of a specific template by clicking on a card.