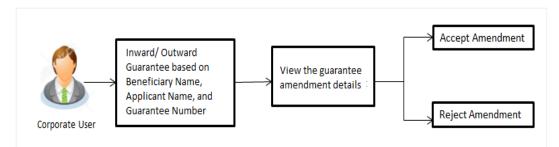

-----------------------------------|--|--|--|--|
| Event Date                      | Displays the event date.               |  |  |  |  |
| Event<br>Description            | Displays the description of the event. |  |  |  |  |
| Description                     | The details of the advice.             |  |  |  |  |
| e. Click X to close the window. |                                        |  |  |  |  |

## 26. Click Back.

The View Inward Guarantee screen appears.

Home



# 24. Guarantee Amendments Acceptance

User can search Guarantee Amendments done under guarantee. The user can accept / reject amendments for Inward / Outward Guarantee.

### How to reach here:

Dashboard > Toggle menu > Trade Finance > Bank Guarantee> Inward Bank Guarantee > Guarantee Amendment Acceptance

### Workflow



## To search discrepancies in Inward Guarantee:

- 1. Select the Guarantee Amendments option.
- 2. Enter the search criteria, if required
- 3. Click Q.
- 4. The **Guarantee Amendment Acceptance** screen appears with the search results. OR

Click **Reset** to reset the search criteria.

OR

Click **Cancel** to cancel the transaction. The **Dashboard** appears.



|                         | -                                |                   |                      |                       | Viewer 🗸                   |                                      |      |
|-------------------------|----------------------------------|-------------------|----------------------|-----------------------|----------------------------|--------------------------------------|------|
| futura bank Search