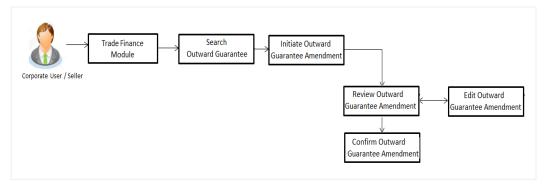

enter the desired name for the draft.

 Click Save to save the draft. The transaction details are saved as a draft which can be access from the Draft tab. OR

Click **Cancel** to cancel the transaction.

<u>Home</u>



# 28. Amend Islamic Outward Guarantee

Using this option, you can apply for amendment of an existing Islamic Outward Guarantee. You can also attach the scanned copies of the supporting documents for the amendment, file size should not be more than 5 MB. Supported file types: .jpeg, .png, .doc, .pdf, .txt, .zip. Multiple files can be uploaded at a time.

#### **Pre-Requisites**

- User must have a valid corporate party Id and login credentials in place
- At least a single Outward Guarantee should exist for the party ID and party must having view rights for it

#### Workflow



#### How to reach here:

Dashboard > Toggle menu > Trade Finance > Bank Guarantee> Outward Bank Guarantee > Amend Outward Guarantee - Islamic > Amend Islamic Outward Guarantee

# 28.1 Search Islamic Outward Guarantee Amendments

User can search the list existing undertaking application using Guarantee Number/ Applicant Name/ Beneficiary Name/ Undertaking Amount and apply for amendments.

#### To search the Islamic Outward Guarantee amendments:

- 1. In the **Search** field, enter the Guarantee Number/ Applicant Name/ Beneficiary Name/ Undertaking Amount.
- 2. Click  $\bigcirc$ . Based on search criteria the list of existing undertaking appears.



| E Infutura bank search        | Q                                     |                    |                             | <b>4</b> 10