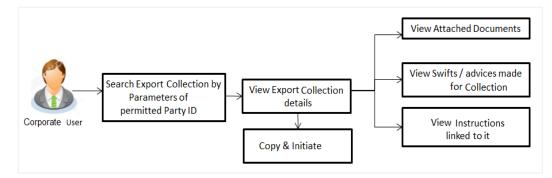

lection reference number, drawee name, drawer name, Collection amount etc. and view the details of an individual Export Collection. The individual Export Collection details are shown under various tabs. The system provides Export Collection details such as Collection amount, Collection documents, status, and parties to the Collection, bank details, bank instructions, etc. You can also download the Islamic Export Collection list in pdf format.

**Note**: Whenever the API services are called by the OBDX, then OBTF pass only those incoming and outgoing SWIFT messages details that are flagged as External by the bank in the "Trade Finance Message Type Maintenance" screen.

#### Pre-Requisites

- User must have a valid login credentials
- User must have certain Export Collection

#### Workflow



#### How to reach here:

Dashboard > Toggle menu > Trade Finance > Collection > Export Collection > View Export Collection - Islamic

#### To view Islamic Export Collection:

1. The View Export Collection - Islamic screen appears.



### **View Export Collection - Islamic**

|                                                         |                                                                      |                                             |   | Vi            | ewer 🝷 | ATM & Branch Locator                                | English 👻 |
|---------------------------------------------------------|----------------------------------------------------------------------|---------------------------------------------|---|---------------|--------|---------------------------------------------