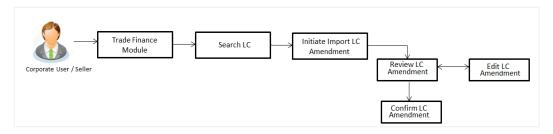

### 5.1 Search Islamic LC template

User can save Islamic LC application as a Template so that same can be used for creation of similar kind of LCs, if required in future. User can search the saved Islamic LC template using Template Name.

**Note:** LC Application saved as **Template** can be re-used any number of times for Islamic LC Initiation.

#### To search the Islamic LC template:

- 1. In the **Search** field, enter the template name/ Beneficiary Name.
- 2. Click  $\bigcirc$  . The saved LC template appears based on search criteria.