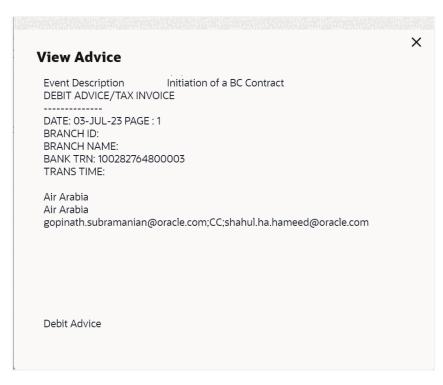

essage ID        | Unique identification number for the message.                 |  |  |  |  |
| Date              | Date of sending advice.                                       |  |  |  |  |
| Description       | The detail description of advice.                             |  |  |  |  |
| Event Description | Displays the description of the event.                        |  |  |  |  |
| Action            | The action to be taken that is to download the SWIFT details. |  |  |  |  |

7. Click on the desired Message ID to view the respective advice details. The advice detail appears in popup window along with the event date and description.

8. Click the **Download** link against the advice to download the advice in selected format like PDF formats, if required.



### 8.8.1 Advice Details



#### **Field Description**

| Field Name        | Description                            |
|-------------------|----------------------------------------|
| Event Date        | Displays the event date.               |
| Event Description | Displays the description of the event. |
| Description       | The details of the advice.             |
| X                 |                                        |

c. Click  $\stackrel{\scriptstyle{\textstyle{\times}}}{\scriptstyle{\scriptstyle{\times}}}$  to close the window.

## 8.9 Finances

This denotes all the see all the linked finance account with the corresponding Finance amount.

9. Click **Finances** tab. The summary of all the linked finances account along with the amount appears.

OR Click **Settle** to initiate a settlement of Bill. For