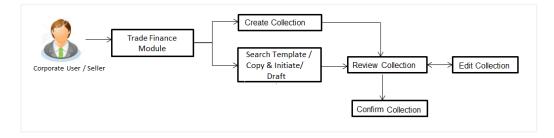

### 3.2 Collection

Import Collection offers a view about the Collection from the point of view of an Importer and Export Collection offers the same from the point of view of an Exporter.