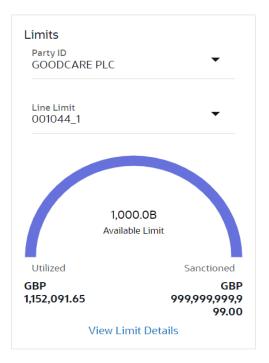

#### **Pre-Requisites**

User must be having a valid corporate login credentials to get into the system. This will be under a maker – approver system, or as per user's access. User must be having a sanctioned limit /credit available for his perusal.