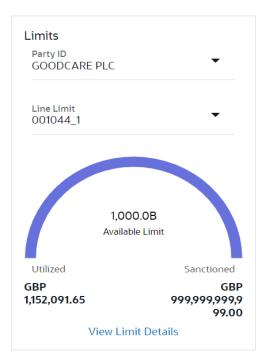

#### **Pre-Requisites**

User must be having a valid corporate login credentials to get into the system. This will be under a maker – approver system, or as per user's access. User must be having a sanctioned limit /credit available for his perusal.