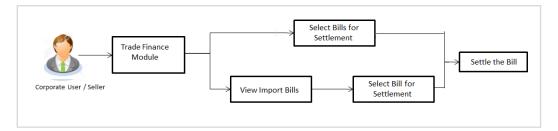

mporter. With the introduction of the 'Settlement of Bill' transaction, the Importer can now liquidate the Bills he has received under his Import LC, i.e. he can instruct the bank to pay the Bills he has received, from one of his accounts. The user can also use one of his booked forward deals while settling the Bill.

The user can settle either multiple bills from his account, with or without a forex deal, or apply for a finance to settle the bills.

Using this option, user can settle single as well as multiple Islamic Export Bills from the channel, as per the Sharia laws.

#### **Pre-Requisites**

- User must have a valid corporate party Id and login credentials in place
- At least a single Import Bill should exist for the party ID and party must having view rights for it

#### Workflow



These are explained in detail underneath.

#### How to reach here:

Dashboard > Toggle menu > Trade Finance > Letter Of Credit > Import Letter of Credit > Settlement of Bills - Islamic

# 10.1 Single Bill Detailed Settlement Instruction - Islamic

This facility allow the corporate users, to settle single Islamic Import Bills so that transaction can be initiated directly from channel as per the laws.

#### To settle a single Bill:

1. Navigate to Settlement of Bills - Islamic transaction.



|                                                                                                                                                                                                              |