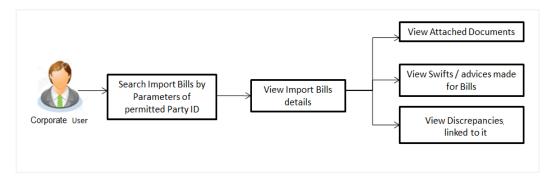

ber of Bills or Shipping Guarantees and get the detailed view.

<u>Home</u>



# 8. View Import Bill - Islamic

Using this option, you can view the details of existing Islamic Import Bills in the application. You can search the required Import Bills using different search criteria and download the Islamic Import Bill list in different file formats.

**Note**: Whenever the API services are called by the OBDX, then OBTF pass only those incoming and outgoing SWIFT messages details that are flagged as External by the bank in the "Trade Finance Message Type Maintenance" screen.

#### **Pre-Requisites**

- User must have a valid corporate party Id and login credentials in place
- At least a single Import Bill should exist for the party ID and party must having view rights for it

#### Workflow



#### How to reach here:

Dashboard > Toggle menu > Trade Finance > Import Letter of Credit > View Bills - Islamic

#### To view Import Bill:

1. The View Import Bill - Islamic screen appears.



## View Import Bill - Islamic

|                                                                               |                                               |  | View | ver 👻 ATM & Branch Lo | cator English 👻 |
|-------------------------------------------------------------------------------|-----------------------------------------------|--|------|-----------------------|-----------------|
| $\equiv$ ( $m{p}$ futura bank                                                 | Futura bank Search                            |  |      |                       | eckr 🗸          |
| View Import Bill-Islamic