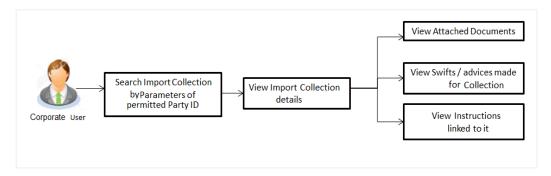

### 3.2 Collection

Import Collection offers a view about the Collection from the point of view of an Importer and Export Collection offers the same from the point of view of an Exporter.