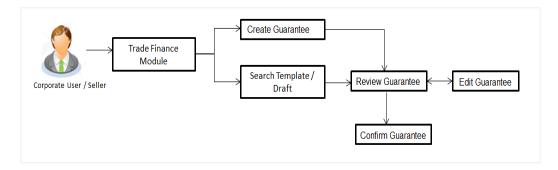

#### Workflow

### 3.3 Guarantees

It is a contract released by bank for its customer, who has signed an agreement to purchase goods from a supplier and agrees to fulfil any financial obligations to the supplier in case of default. In other words, if the debtor fails to settle a debt, the bank will cover it. Using this option, user can apply for an Outward Bank Guarantee. For the BG application, user must enter the details in the four tabs available in this option viz. Parties, Commitment Details, Bank Instructions and Guarantee. Any amendment raised by the counterparty can also be accepted or declined by customer.