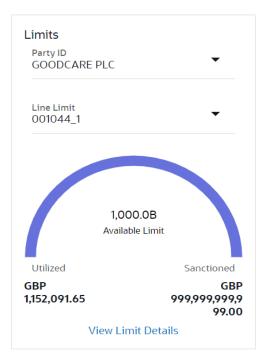

#### **Pre-Requisites**

User must be having a valid corporate login credentials to get into the system. This will be under a maker – approver system, or as per user's access. User must be having a sanctioned limit /credit available for his perusal.