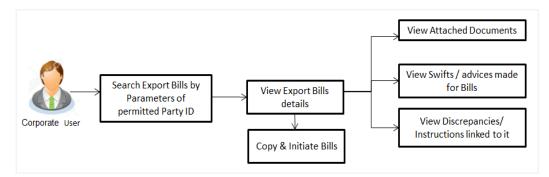

Bill is a trade transaction, in which the Exporter forwards the required commercial documents to the Importer's bank, against which the payment is to be done. Banks facilitates documents movement, makes the required checks and then process payments to the Exporter against the Bill.