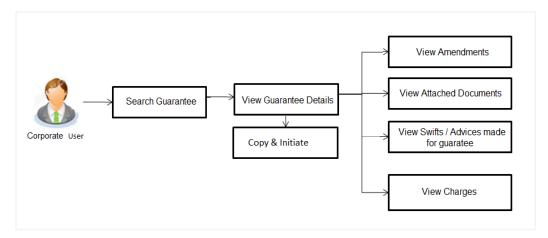

ted in the system using the Initiate Islamic Guarantee option. This option allows you to search for guarantees based on a certain search criterion. It allows you to view a list of Bank Guarantees (also called Outward Guarantee) for the selected customer. Details of an individual guarantee can be viewed and Exported in various formats.

**Note**: Whenever the API services are called by the OBDX, then OBTF pass only those incoming and outgoing SWIFT messages details that are flagged as External by the bank in the "Trade Finance Message Type Maintenance" screen.

#### **Pre-Requisites**

- User must have a valid corporate party Id and login credentials in place
- At least a single Islamic Outward Guarantee should exist for the party ID and party must having view rights for it

#### Workflow



#### How to reach here:

Dashboard > Toggle menu > Trade Finance > Bank Guarantee/Stand By LC > Outward Bank Guarantee/Stand By LC > View Bank Guarantee – Islamic/Stand By LC > View Islamic Outward Guarantee/Stand By LC

#### To view Outward Guarantee:

1. The View Islamic Outward Guarantee/Stand By LC screen appears.

2. Click  $\checkmark$  to filter based on the filter criteria. The **Filter** overlay screen appears.



#### Filter × ∃ (i) futura bank Beneficiary Name View Islamic Outward Guarantee GOODCARE PLC | \*\*\*044 Outward Guarantee Status List of Recently Issued Outward Guarantee Active • Customer Reference No. Date of Expiry Guarantee O Applicant Name O Beneficiary O Name Issue Date Undertaking Amount PK2GLIR211250005 NATIONAL FREIGHT CORP GOODCARE PLC 8/3/21 U... 👻 From PK2