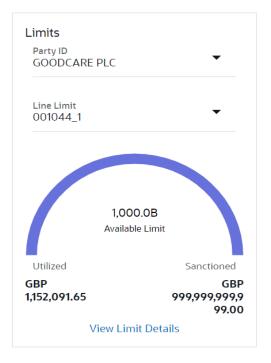

#### **Pre-Requisites**

User must be having a valid corporate login credentials to get into the system. This will be under a maker – approver system, or as per user's access. User must be having a sanctioned limit /credit available for his perusal.