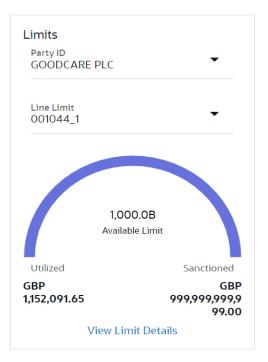

#### **Pre-Requisites**

User must be having a valid corporate login credentials to get into the system. This will be under a maker – approver system, or as per user's access. User must be having a sanctioned limit /credit available for his perusal.