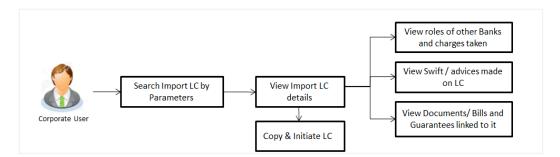

ou can search the required Islamic LC using different search criteria.

The Islamic LC details include LC amount, outstanding, date of issue, date of expiry, parties to the LC, bank details, payment terms, and shipment/goods/documents details. You can also view the Bills presented under the Islamic LC and Guarantees issued against Islamic LC.

**Note**: Whenever the API services are called by the OBDX, then OBTF pass only those incoming and outgoing SWIFT messages details that are flagged as External by the bank in the "Trade Finance Message Type Maintenance" screen.

#### **Pre-Requisites**

- User must have a valid corporate party Id and login credentials in place
- At least a single Import Islamic LC should exist for the party ID and party must having view rights for it

#### Workflow



## How to reach here:

Dashboard > Toggle menu > Trade Finance > Letter of Credit > Import Letter of Credit > View Letter of Credit Islamic

#### To view Islamic Import LC:

- 1. The View Import Letter of Credit Islamic screen appears.
- 2. From the **All Parties** list, select the appropriate option. OR

In the Search field, enter the LC Number/ Beneficiary Name/ LC Status/ LC Amount and click

 $\ensuremath{\mathbb{Q}}$  . Based on search criteria the list of existing LC appears.

OR

Click  $\checkmark$  to filter the Letter of Credit based on following criteria.



|                     |                           |                     |                         |               |                         | Beneficiary Name                        |              |       |
|--------------