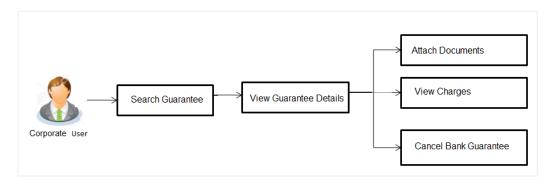

k  $\times$  to close the window.

22. Click Back.

The **View Outward Guarantee** screen appears. OR Click **Cancel** to cancel the transaction.

Home



# **30. Cancel Islamic Outward Guarantee**

Using this option, user can apply for cancellation of Islamic Bank Guarantee and accept the requests for cancellation existing Islamic Outward Guarantees in the application.

This option allows the user to search for guarantees based on a certain filter criterion which he wishes to cancel. The searched guarantee then displays the summary of the Islamic Bank Guarantee.

## **Pre-Requisites**

- User must have a valid corporate party Id and login credentials in place
- At least a single Islamic Outward Guarantee should exist for the party ID and party must having view rights for it

## Workflow



### How to reach here:

Dashboard > Toggle menu > Trade Finance > Bank Guarantee > Outward Bank Guarantee > Cancel Bank Guarantee > Outward Bank Guarantee Cancellation - Islamic > Cancel Islamic Outward Guarantee

### To cancel Islamic Outward Guarantee:

1. Navigate to the Cancel Islamic Outward Guarantee screen



## **Cancel Islamic Outward Guarantee - Search**

| = futura bank                                     | ٩                                                                                                                | Ą | Welcome, obdx checker<br>Last login 18 Aug 04.44 PM |
|---------------------------------------------------|------------------------------------------------------------------------------------------------------------------|---|-------------------------------