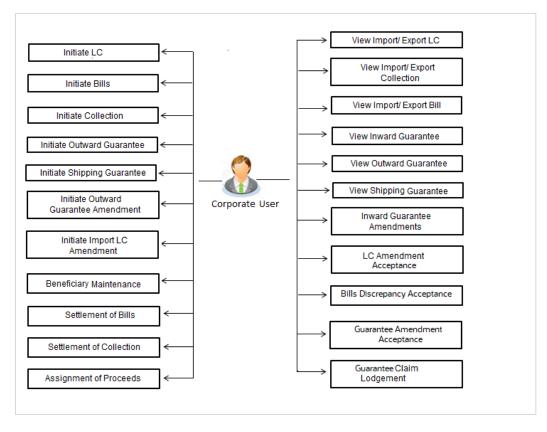

In the Trade Finance module, you can initiate, amend and view Letter of Credits (LC). You can also view details of Import and Export Bills, and Export Bills under LC, and Outward Guarantees raised. User can initiate Collection and outward Guarantees. User can initiate standalone shipping Guarantee and also Shipping Guarantee under LC.

Below mentioned widgets are available in Trade Finance Overview:

- Trade 360
- Trade Instruments
- Quick Links

#### **Quick Links**

The most commonly used transactions are provided as quick links for quick access to the transactions. Following transactions are provided as quick links:

- Initiate LC Amendment
- Lodge Bill
- Apply Outward Guarantee
- Raise Shipping Guarantee
- Issue Import LC
- Raise Collection
- App Tracker

#### **Trade Instruments**

- This widget allows the user to view the details of different transactions and filter them as per the need. The different transactions are listed in two tabs that is Import and Export. User can switch between tabs to see the transactions available under each head. Transactions: Following are the transactions that can be selected from the drop-down and can be viewed under this widget:
  - Letter of Credit
    - Import (As internal Tab)
    - Export (As internal Tab)
  - o Bills
    - Import (As internal Tab)
    - Export (As internal Tab)
  - o Bank Guarantee
    - Inward (As internal Tab)
    - Outward (As internal Tab)
  - o Shipping Guarantee
- Party: There is an option to select the party from the drop-down list.
- Status: The user can filter the transactions by selecting the status from the dropdown list. The status can be: Active, Hold, Reversed, Cancelled, Closed, Liquidated (Bills)
  - Frequency: There is an option to select whether the user wants to see the data for all CIFs or choose a specific CIF. There is also an option to select whether it is maturing/expiring in how many days. The values in this field to be reflected based on the value selected in the "Transactions" field. The user can also filter the transaction based on Period From Date and To Date and clicking 'Go' icon. LC (Expiring)
    - Today
    - Next 7 Days
    - Next 15 Days
    - Next 30 Days
    - Custom selection
    - Bills under LC (Maturing)
      - Today
      - Next 1 Day
      - Next 2 Days
      - Next 2 Days
      - Next & Days
      - Next 4 Days
         Next 5 Days
      - Next 6 Days
      - Next 7 Days
      - Custom selection
  - o Guarantee