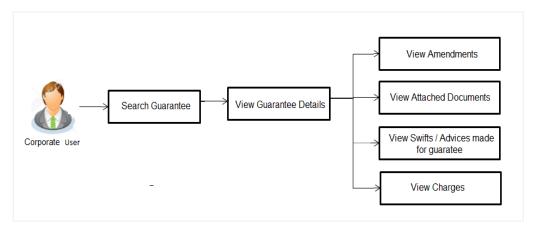

is option allows you to search for guarantees based on a certain search criterion. It allows you to view a list of Islamic Bank Guarantees (also called Inward Guarantee) for the selected customer. Details of an individual guarantee can be viewed and Exported in various formats.

Note1: This transaction is also available in mobile application.

**Note2** : Whenever the API services are called by the OBDX, then OBTF pass only those incoming and outgoing SWIFT messages details that are flagged as External by the bank in the "Trade Finance Message Type Maintenance" screen.

#### **Pre-Requisites**

- User must have a valid corporate party Id and login credentials in place
- At least a single Inward Guarantee should exist for the party ID and party must having view rights for it

### Workflow



#### How to reach here:

Dashboard > Toggle menu > Trade Finance > Bank Guarantee > Inward Bank Guarantee > View Bank Guarantee/Stand By LC – Islamic

### To view Islamic Inward guarantee:

- 1. The View Islamic Inward Guarantee/Stand By LC screen appears.
- 2. Click  $\forall$  to filter based on the filter criteria. The Filter overlay screen appears.

#### View Islamic Inward Guarantee/Stand By LC - Search



| ≡           | 📮 Futura Bank              | Q What wou        | ıld you like to do today? |                                   | Filter                            | ×        |
|-------------|----------------------------|-------------------|---------------------------|-----------------------------------|-----------------------------------|----------|
|             | View Islamic In